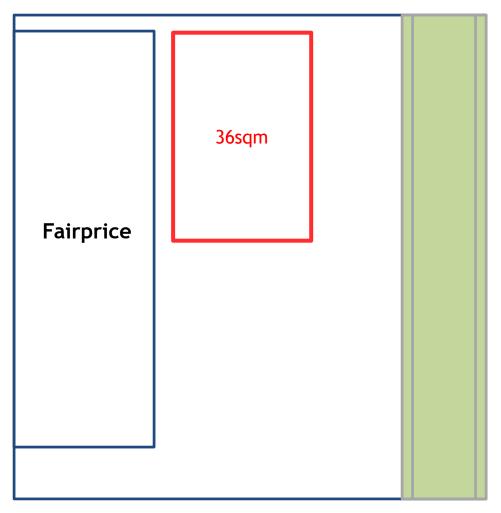

## **Event Space – Tentage / Open Spaces (Level 1)**

**Horne Road** 

#### **Description**

- Lot A Usable Floor Area: 36m<sup>2</sup>
- Unsheltered, Non air-con
- Available as 1 whole lot

**French Road** 