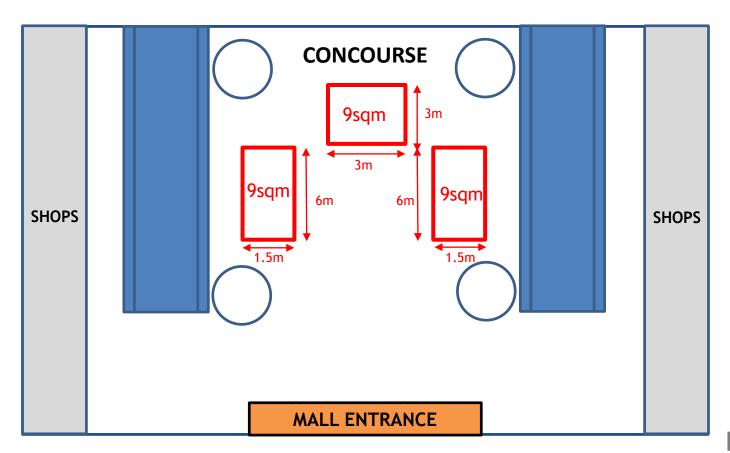

## **Event Space – Concourse (Level 1)**

#### **Description**

- Usable Floor Area:  $6m (L) \times 1.5m (W) = 9m^2$
- Sheltered, Air-con
- Available as 3 separate lots

3