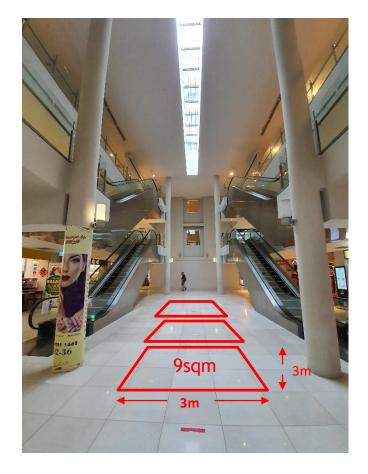

## **Event Space – Concourse (Level 1)**

#### **Description**

- Usable Floor Area:  $3m (L) \times 3m (W) = 9m^2$
- Sheltered, Air-con
- Available 3 separate lots

2