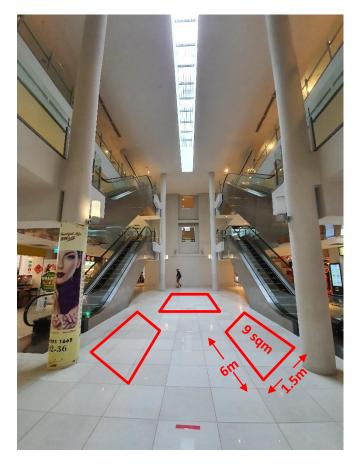

## **Event Space – Concourse (Level 1)**

#### **Description**

- Usable Floor Area:  $6m (L) \times 1.5m (W) = 9m^2$
- Sheltered, Air-con
- Available as 3 separate lots

3