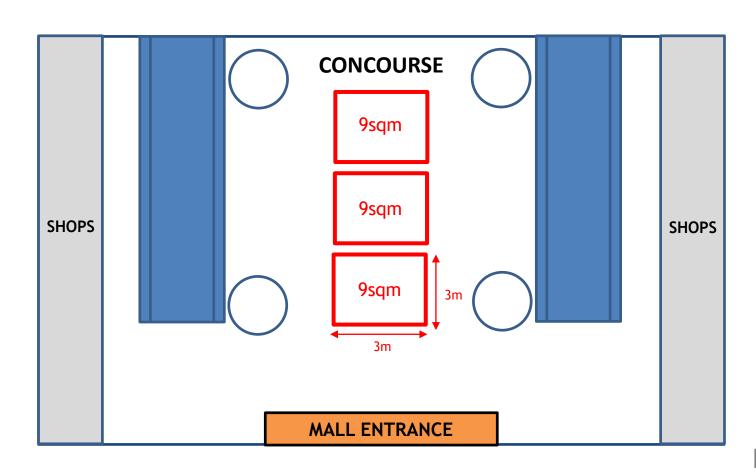

## **Event Space – Concourse (Level 1)**

#### **Description**

- Usable Floor Area:  $3m (L) \times 3m (W) = 9m^2$
- Sheltered, Air-con
- Available 3 separate lots

2