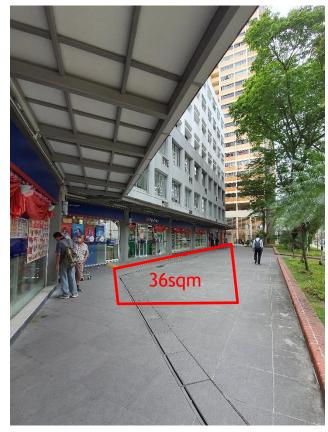

## **Event Space – Tentage / Open Spaces (Level 1)**

**Horne Road** 

#### **Description**

- Lot A Usable Floor Area: 36m<sup>2</sup>
- Unsheltered, Non air-con
- Available as 1 whole lot

**French Road** 