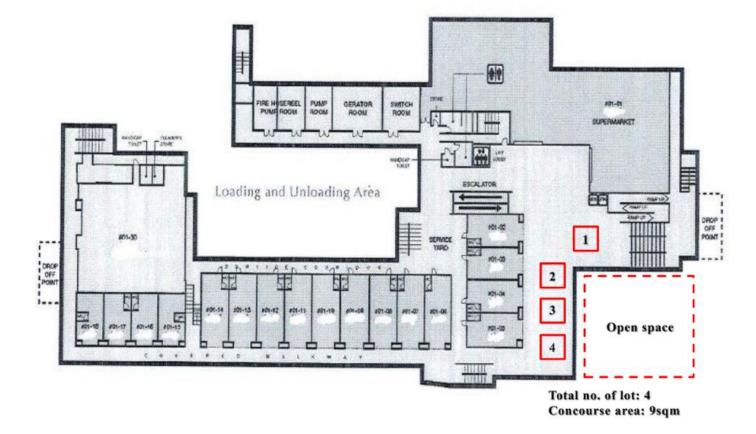

### **Event Space – Outdoor Open Space (Level 1)**

#### Description

- Usable Floor Area:  $6m (L) \times 6m (W) = 36m^2$
- Non-Sheltered, Non-Air-con
- Available as 1 whole lot