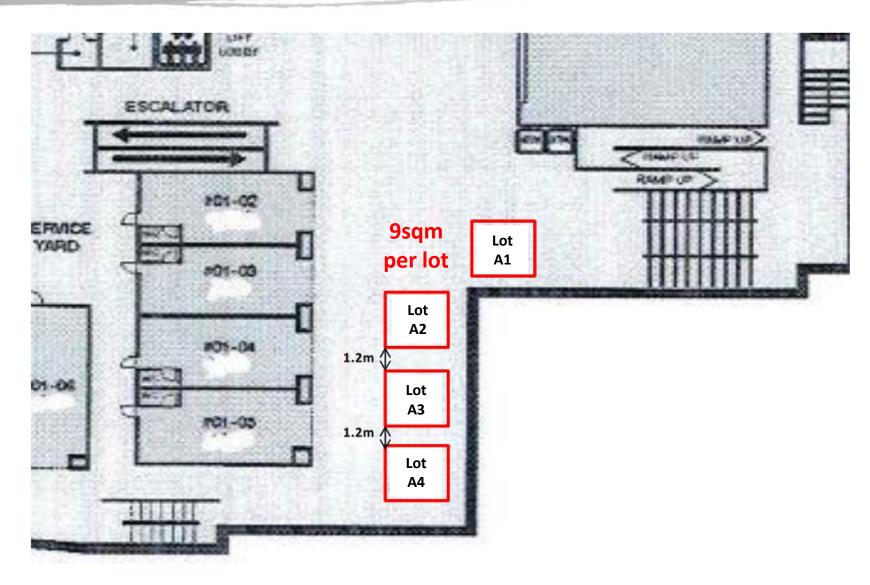

#### Description

• Sheltered, Air-con

#### Lot A

- Usable Floor Area: 9m x 3m = 27 m<sup>2</sup>
- Lot A2 + A3 + A4
- Available as 3 combined lots

#### Lot A5

- Usable Floor Area: 6m x 3m = 18 m<sup>2</sup>
- Lot A2 + A3 OR Lot A3 + A4