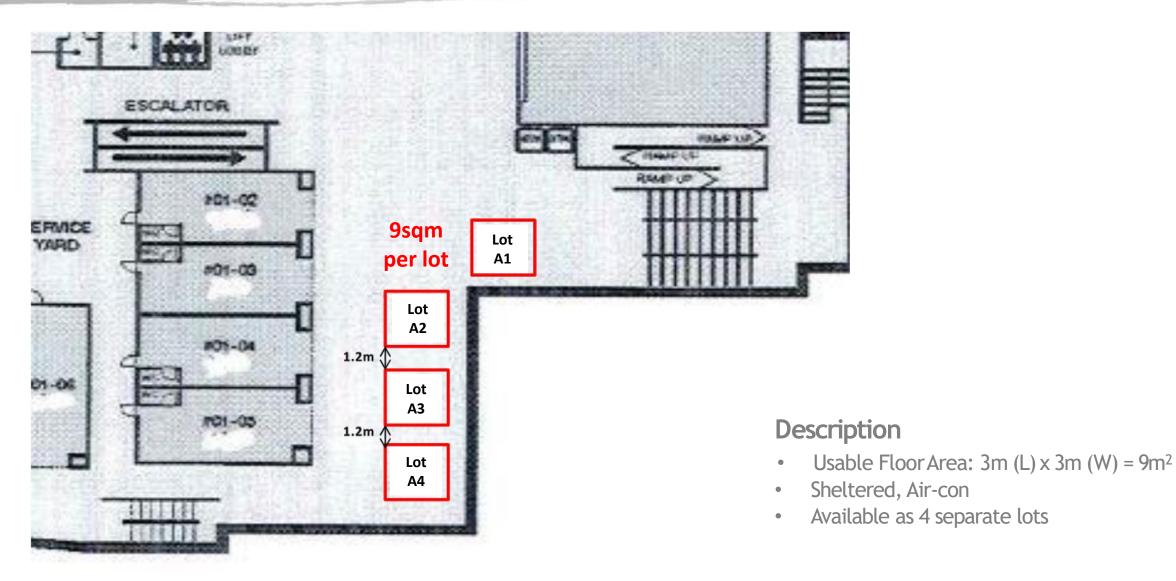

#### Description

• Sheltered, Air-con

#### Lot A

- Usable Floor Area: 9m x 3m = 27 m<sup>2</sup>
- Lot A2 + A3 + A4
- Available as 3 combined lots

#### Lot A5

- Usable Floor Area: 6m x 3m = 18 m<sup>2</sup>
- Lot A2 + A3 OR Lot A3 + A4