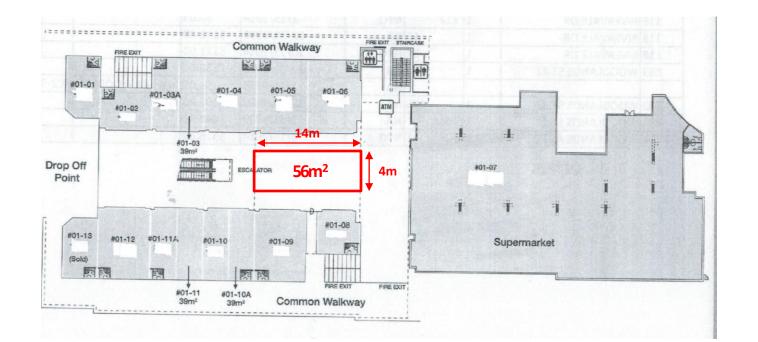

#### Description

- Usable Floor Area:  $14m (L) \times 4m (W) = 56m^2$
- Sheltered, Air-con
- Available as 1 whole lot or 2 separate lots

### **Rental Rates**

| Location                                          | Est. Area<br>(sm) <sup>#</sup> | Weekday Slot | Weekend Slot | Weekly Slot<br>(Mon to Sun) |
|---------------------------------------------------|--------------------------------|--------------|--------------|-----------------------------|
|                                                   |                                | (Mon to Thu) | (Fri to Sun) |                             |
| Level 1 Indoor Concourse<br>(Sheltered & Air Con) | 56 m²<br>(Full Lot)            | \$760.00     | \$750.00     | \$1,510.00                  |