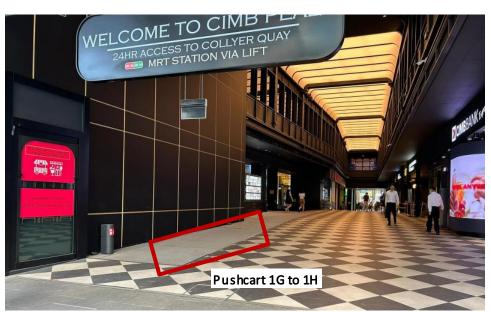

| <b>PUSHCART</b> - 120 (L) x 79 (B) x 200 (H) cm | <b>DAILY RATE</b><br>(Mon – Fri) | MINIMUM<br>BOOKING<br>(5 days) |
|-------------------------------------------------|----------------------------------|--------------------------------|
| 1G                                              | \$100                            | \$500                          |
| 1H                                              | \$100                            | \$500                          |