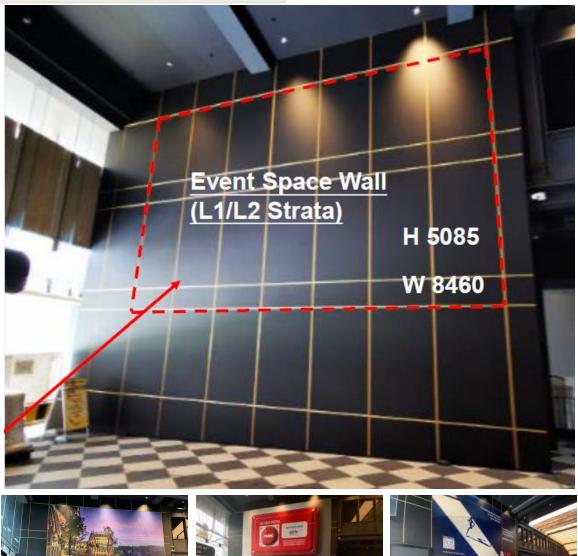

# STANDARD

| <b>Site 1A Static</b><br>8460 (W) x 5085 (H) mm | RATE     |
|-------------------------------------------------|----------|
| 4 weeks                                         | \$18,000 |