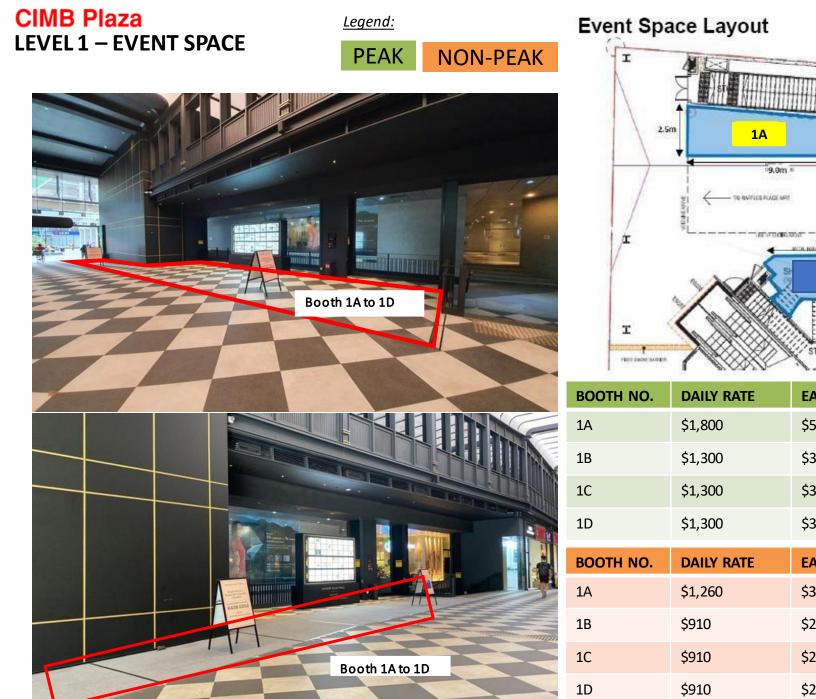

## Updated as at 9 MAY 2024

| 1A              | \$1,800                      | \$5,000                                   | \$3,500                                   | \$8,000                     |
|-----------------|------------------------------|-------------------------------------------|-------------------------------------------|-----------------------------|
| 1B              | \$1,300                      | \$3,300                                   | \$2,400                                   | \$5,200                     |
| 1C              | \$1,300                      | \$3,300                                   | \$2,400                                   | \$5,200                     |
| 1D              | \$1,300                      | \$3,300                                   | \$2,400                                   | \$5,200                     |
|                 |                              |                                           |                                           |                             |
| BOOTH NO.       | DAILY RATE                   | EARLY WEEK (Mon to Wed)                   | LATE WEEK (Thur to Fri)                   | FULL WEEK                   |
| BOOTH NO.<br>1A | <b>DAILY RATE</b><br>\$1,260 | <b>EARLY WEEK</b> (Mon to Wed)<br>\$3,500 | <b>LATE WEEK</b> (Thur to Fri)<br>\$2,450 | <b>FULL WEEK</b><br>\$5,600 |
|                 |                              |                                           |                                           |                             |
| 1A              | \$1,260                      | \$3,500                                   | \$2,450                                   | \$5,600                     |

# **CIMB** Plaza

# **CIMB** Plaza

Peak / Non-peak periods:

| MONTH | Jan  | Feb  | Mar | Apr | May | Jun |
|-------|------|------|-----|-----|-----|-----|
| RATE  | Peak | Peak | Non | Non | Non | Non |
|       |      |      |     |     |     |     |
| MONTH | Ind  | Διισ | Sen | Oct | Nov | Dec |
|       | Jui  | Aug  | JCP |     |     |     |