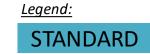

### Legend:

LEVEL 1 – ADVERT SPACE

# STANDARD

| <b>Site 1A Static</b><br>8460 (W) x 5085 (H) mm | RATE     |
|-------------------------------------------------|----------|
| 4 weeks                                         | \$18,000 |