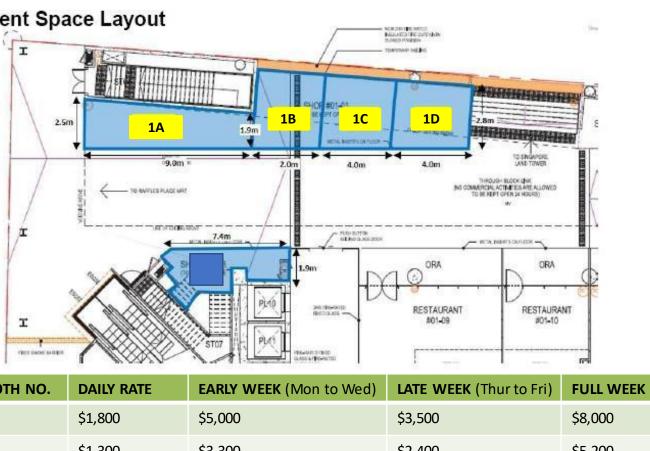

## Updated as at 9 MAY 2024

| 1A              | \$1,800                      | \$5,000                                   | \$3,500                                   | \$8,000                     |
|-----------------|------------------------------|-------------------------------------------|-------------------------------------------|-----------------------------|
| 1B              | \$1,300                      | \$3,300                                   | \$2,400                                   | \$5,200                     |
| 1C              | \$1,300                      | \$3,300                                   | \$2,400                                   | \$5,200                     |
| 1D              | \$1,300                      | \$3,300                                   | \$2,400                                   | \$5,200                     |
|                 |                              |                                           |                                           |                             |
| BOOTH NO.       | DAILY RATE                   | EARLY WEEK (Mon to Wed)                   | LATE WEEK (Thur to Fri)                   | FULL WEEK                   |
| BOOTH NO.<br>1A | <b>DAILY RATE</b><br>\$1,260 | <b>EARLY WEEK</b> (Mon to Wed)<br>\$3,500 | <b>LATE WEEK</b> (Thur to Fri)<br>\$2,450 | <b>FULL WEEK</b><br>\$5,600 |
|                 |                              |                                           |                                           |                             |
| 1A              | \$1,260                      | \$3,500                                   | \$2,450                                   | \$5,600                     |