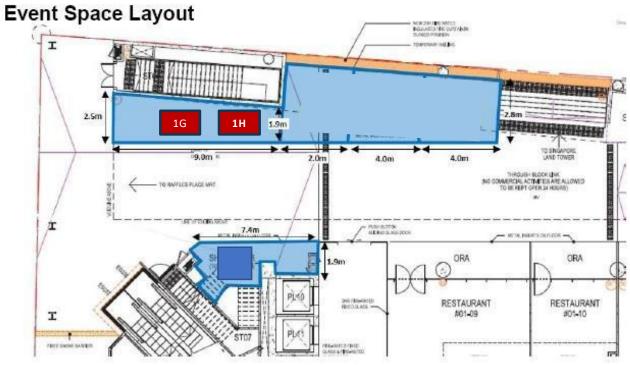

| <b>PUSHCART</b> - 120 (L) x 79 (B) x 200 (H) cm | <b>DAILY RATE</b><br>(Mon – Fri) | MINIMUM<br>BOOKING<br>(5 days) |
|-------------------------------------------------|----------------------------------|--------------------------------|
| 1G                                              | \$100                            | \$500                          |
| 1H                                              | \$100                            | \$500                          |