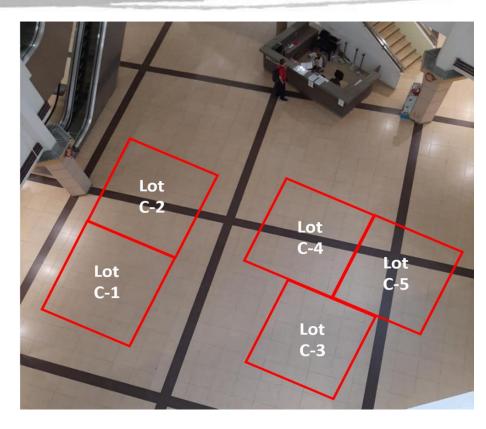

### **Event Space – Block 1 Level 1 Indoor Area**

#### **Description**

- Usable Floor Area:  $3m (L) \times 3m (W) = 9m^2$
- Sheltered, Air-con
- Available as 5 separate lots or 1 whole lot
- Electrical points: 13 amp SSO (4 points)

#### **Rental Rates**

| Location<br>Level 1 Indoor | Est. Area<br>Est Area (sm)#        | External     | External     | External    |
|----------------------------|------------------------------------|--------------|--------------|-------------|
| (Sheltered & Air Con)      |                                    | (Mon to Thu) | (Fri to Sun) | Weekly Slot |
| Lot C-1                    |                                    |              |              |             |
| Lot C-2                    |                                    |              |              |             |
| Lot C-3                    | 9 m <sup>2</sup> per lot (3m x 3m) | \$220        | \$240        | \$1,600     |
| Lot C-4                    |                                    |              |              |             |
| Lot C-5                    |                                    |              |              |             |