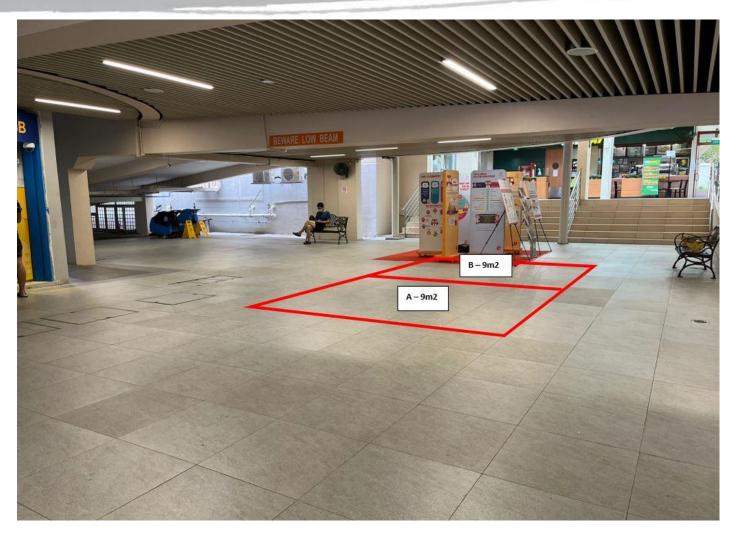

### • Event Space – Indoor Event Space A & B (outside NTUC FairPrice)

#### Description

- Usable Floor Area: 9m<sup>2</sup> or 18m<sup>2</sup>
- Dimensions: 3m (W) x 3m (L) per lot
- Available as 2 half lots or 1 full lot
- Non-Air con, sheltered

© 2019 Jones Lang LaSalle IP, Inc. All rights reserved.