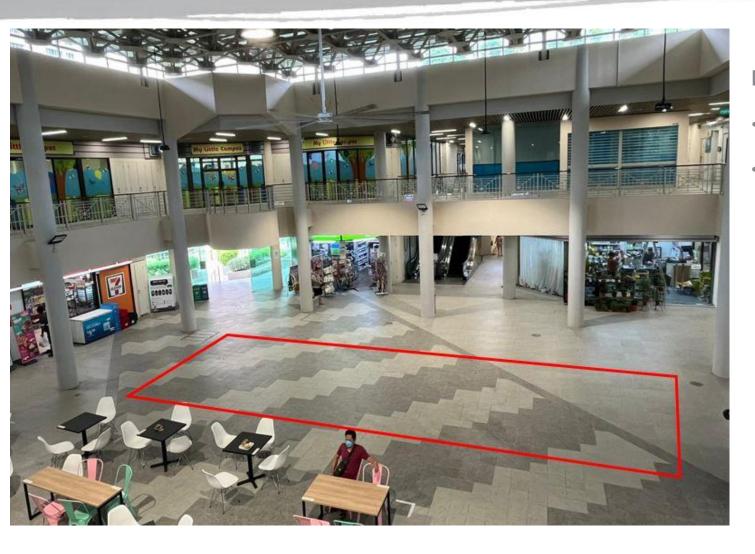

## • Event Space – Indoor Atrium

#### Description

Usable Floor Area: 65m<sup>2</sup> • Dimensions: **5m (W) x 13m (L)** 

Non-Air con, sheltered • Available as 1 full lot

© 2019 Jones Lang LaSalle IP, Inc. All rights reserved.