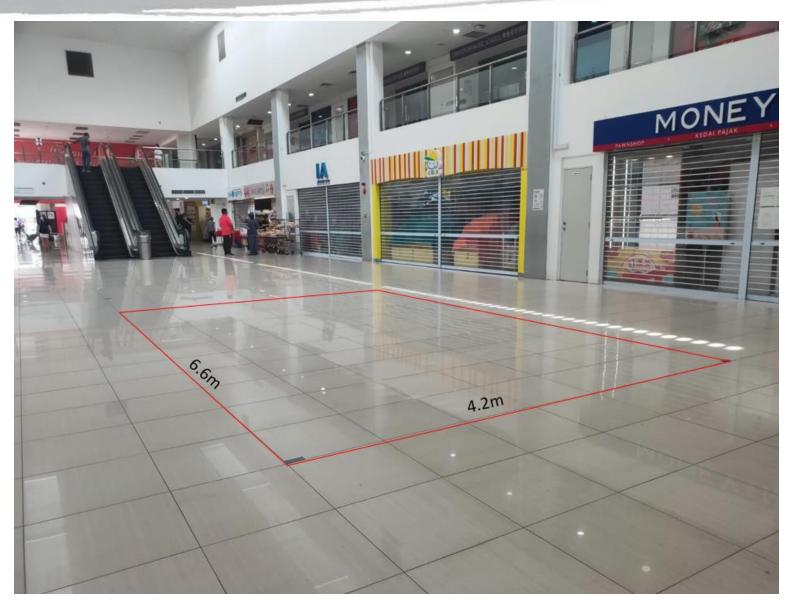

#### **Lot A Description:**

• Dimensions: 6.6m x 4.2m

Usable Floor Area: 27.72 sqm

 1.8m walkway between Lot A and Lot B

• Air-conditioned, sheltered