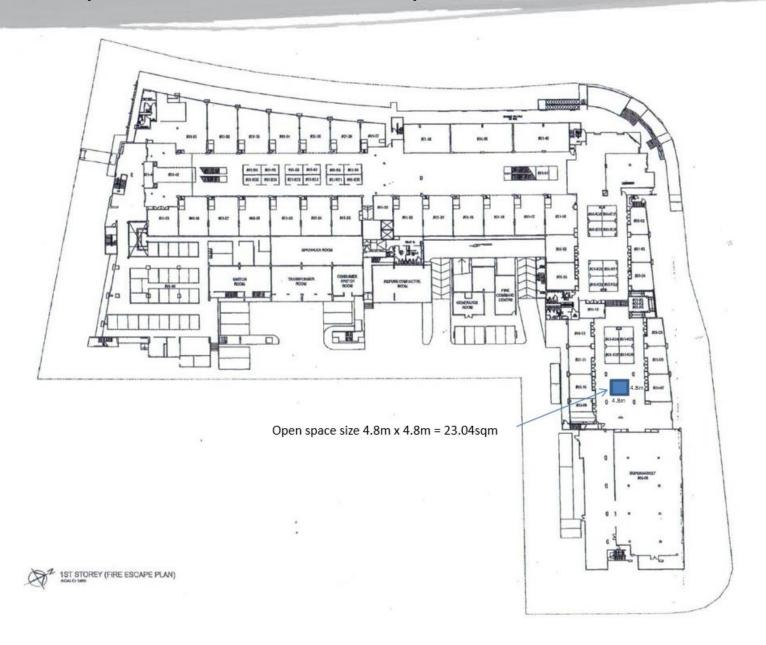

#### **Lot C Description:**

• Dimensions: 4.8m x 4.8m

• Usable Floor Area: 23.04 sqm

• Air-conditioned, sheltered

#### **Lot C Description:**

• Dimensions: 4.8m x 4.8m

Usable Floor Area: 23.04 sqm

• Air-conditioned, sheltered