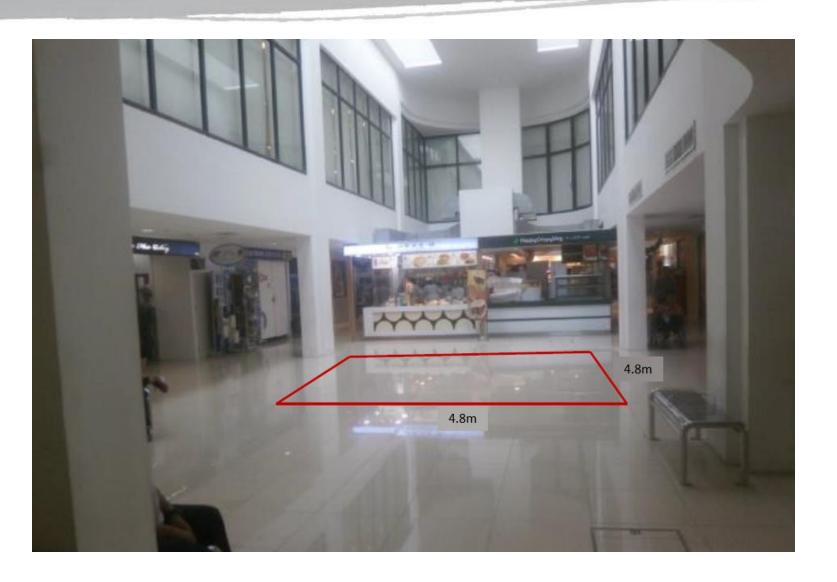

#### **Lot C Description:**

• Dimensions: 4.8m x 4.8m

• Usable Floor Area: 23.04 sqm

• Air-conditioned, sheltered

#### **Lot C Description:**

• Dimensions: 4.8m x 4.8m

Usable Floor Area: 23.04 sqm

• Air-conditioned, sheltered