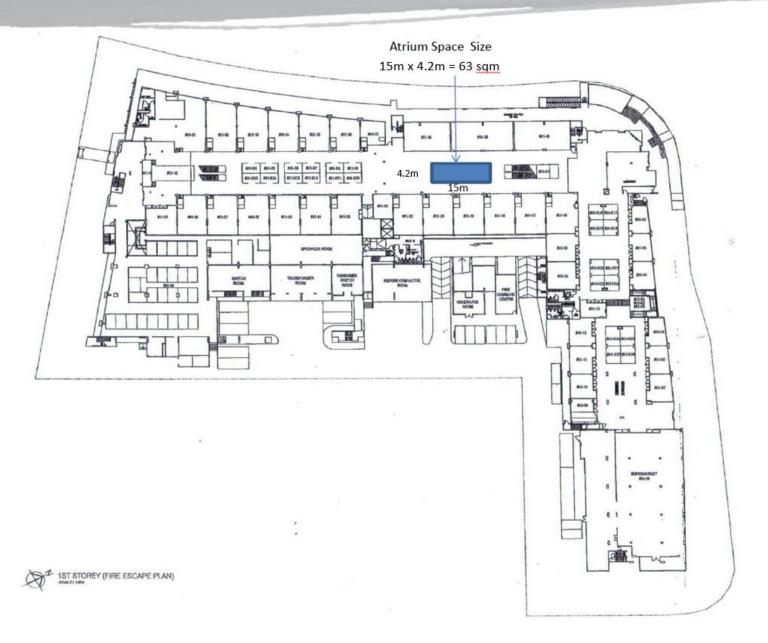

#### **Description:**

- Dimensions: 15m x 4.2m (including 1.8m walkway between Lot A & B)
- Usable Floor Area: 63 sqm
- Air-conditioned, sheltered
- Available as 1 full lot or 2 half-lots

#### Lot A & B Description:

- Dimensions: 15m x 4.2m (including 1.8m walkway between Lot A & B)
- Usable Floor Area: 63 sqm
- Air-conditioned, sheltered
- Available as 1 full lot or 2 half-lots