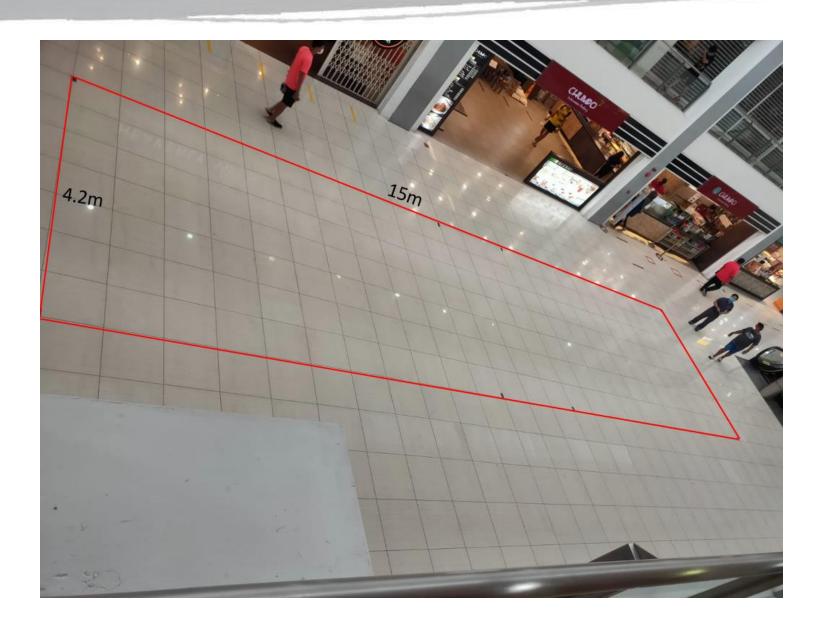

#### **Description:**

- Dimensions: 15m x 4.2m (including 1.8m walkway between Lot A & B)
- Usable Floor Area: 63 sqm
- Air-conditioned, sheltered
- Available as 1 full lot or 2 half-lots

#### Lot A & B Description:

- Dimensions: 15m x 4.2m (including 1.8m walkway between Lot A & B)
- Usable Floor Area: 63 sqm
- Air-conditioned, sheltered
- Available as 1 full lot or 2 half-lots