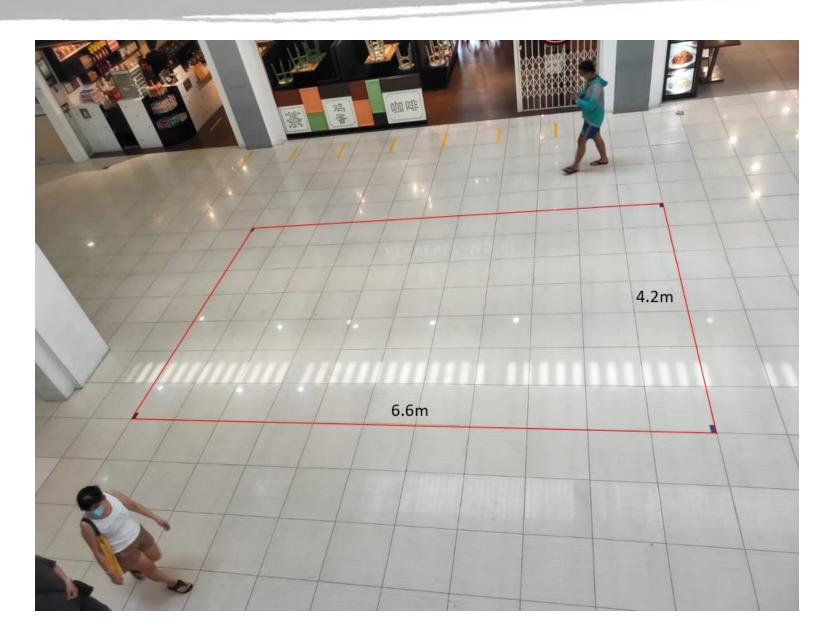

#### **Lot B Description:**

- Dimensions: 6.6m x 4.2m
- Usable Floor Area: 27.72 sqm
- 1.8m walkway between Lot A and Lot B
- Air-conditioned, sheltered